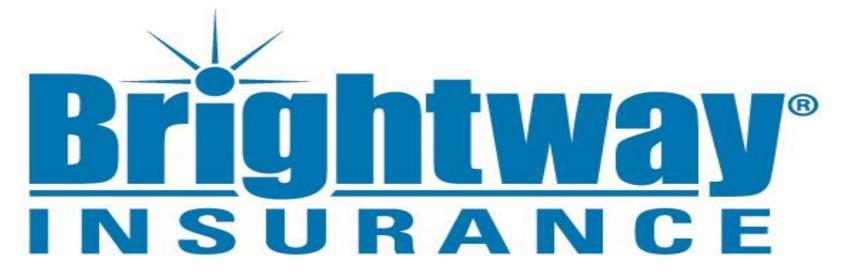

#### How can I determine If a Policy Has Premium Finance in AMS?

When locating a customer in AMS, highlight the specific policy and proceed to view the "Basic Policy Information" window to the left of the policy information as shown below.

# Next...

 Under the "Basic Policy Information" section, scroll to the "Financial" section, under this section in the filed "Bill Method/Pay Plan" will specify the type of pay plan the customer currently has. As seen below in this example, the customer has a "Direct Bill/Premium Finance" pay plan.

#### Financial

Bill Method/Pay Plan: Direct Bill/Premium Finance-1 Cost of Insurance: \$2,722.00 Total Billed: \$2,572.00

Also this information can be found by reviewing the New Business activities in AMS and determining if there is a Premium Finance Agreement in the New Business documentation.