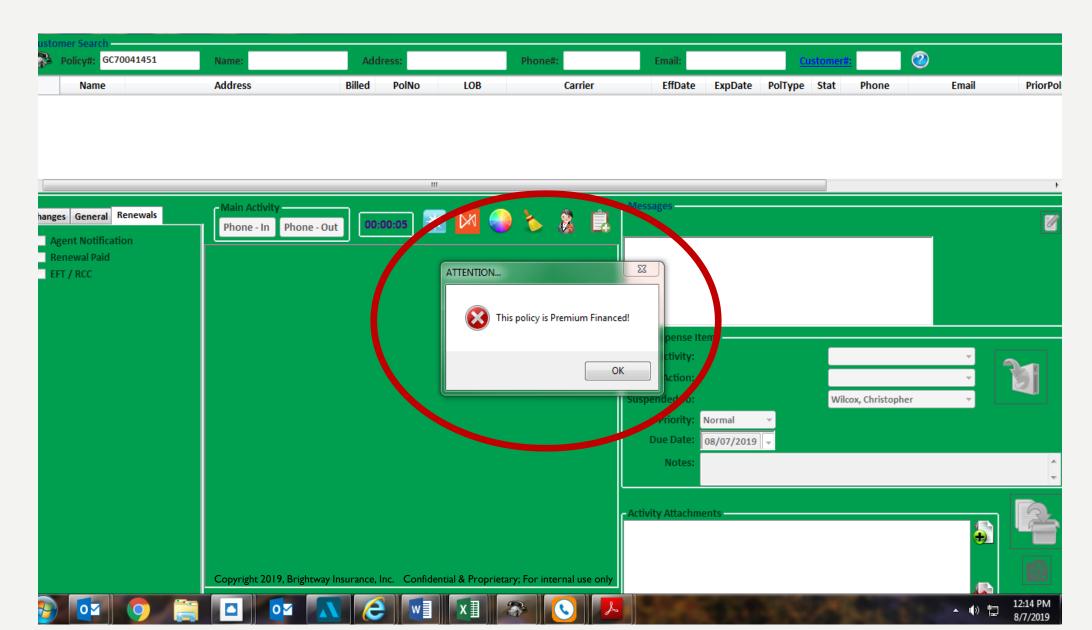

#### How can I determine If a Policy Has Premium Finance in AMS?

When locating a customer in AMS, highlight the specific policy and proceed to view the "Basic Policy Information" window to the left of the policy information as shown below.

# Next...

 Under the "Basic Policy Information" section, scroll to the "Financial" section, under this section in the filed "Bill Method/Pay Plan" will specify the type of pay plan the customer currently has. As seen below in this example, the customer has a "Direct Bill/Premium Finance" pay plan.

#### Financial

Bill Method/Pay Plan: Direct Bill/Premium Finance-1 Cost of Insurance: \$2,722.00 Total Billed: \$2,572.00

Also this information can be found by reviewing the New Business activities in AMS and determining if there is a Premium Finance Agreement in the New Business documentation.